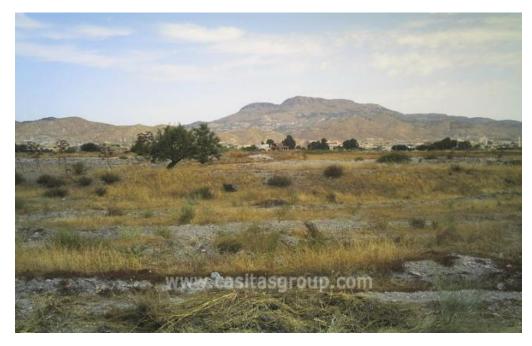

## **Plot in Lorca**

- 8,400m2 Plot
- Good Access
- Flat Plot
- 20 Mins. Coast
- Tranquil
- Poss. Water/Elec.

A Plot of land on the outskirts of Lorca, this 8,400m2 plot is one of two and water and electricity connections are nearby. Located in a tranquil country setting, the access is excellent and this would make a superb area to have a country home just minutes from Lorca and easily accessible to the coast, offering the best of both worlds.