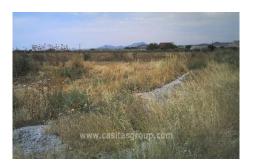

## **Plot in Lorca**

- 8,400m2 Plot
- Good Access
- Flat Plot
- 20 Mins. Coast
- Tranquil
- Poss. Water/Elec.

A Plot of land on the outskirts of Lorca, this 8,400m2 plot is one of two and water and electricity connections are nearby. Located in a tranquil country setting, the access is excellent and this would make a superb area to have a country home just minutes from Lorca and easily accessible to the coast, offering the best of both worlds.