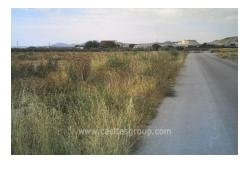

## **Plot in Lorca**

- 8,400m2 Plot
- Good Access
- Flat Plot
- 20 Mins. Coast
- Tranquil
- Poss. Water/Elec.

A Plot of land on the outskirts of Lorca, this 8,400m2 plot is one of two and water and electricity connections are nearby. Located in a tranquil country setting, the access is excellent and this would make a superb area to have a country home just minutes from Lorca and easily accessible to the coast, offering the best of both worlds.