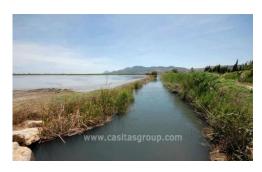

## **Plot in Pego**

• 450m2

Flat Land

Fenced

Gated

A small piece of Rustic Land ideal as an Allotment for someone with an Apartment or Townhouse who wishes to grow their own produce. This is Rustic Land in a protected area for Agricultural Purposes Only. With easy access located on the outskirts of Pego in the direction of the Oliva beach with views over the Nature Reserve and benefits from already being fenced and gated.