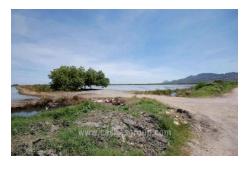

## **Plot in Pego**

• 450m2

Flat Land

Fenced

Gated

A small piece of Rustic Land ideal as an Allotment for someone with an Apartment or Townhouse who wishes to grow their own produce. This is Rustic Land in a protected area for Agricultural Purposes Only. With easy access located on the outskirts of Pego in the direction of the Oliva beach with views over the Nature Reserve and benefits from already being fenced and gated.