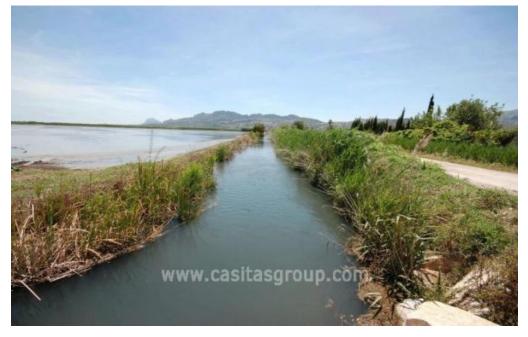

## **Plot in Pego**

• 450m2

Flat Land

Fenced

Gated

A small piece of Rustic Land ideal as an Allotment for someone with an Apartment or Townhouse who wishes to grow their own produce. This is Rustic Land in a protected area for Agricultural Purposes Only. With easy access located on the outskirts of Pego in the direction of the Oliva beach with views over the Nature Reserve and benefits from already being fenced and gated.