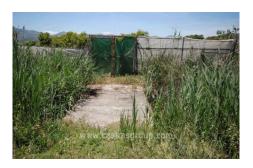

## **Plot in Pego**

• 450m2

Flat Land

Fenced

Gated

A small piece of Rustic Land ideal as an Allotment for someone with an Apartment or Townhouse who wishes to grow their own produce. This is Rustic Land in a protected area for Agricultural Purposes Only. With easy access located on the outskirts of Pego in the direction of the Oliva beach with views over the Nature Reserve and benefits from already being fenced and gated.